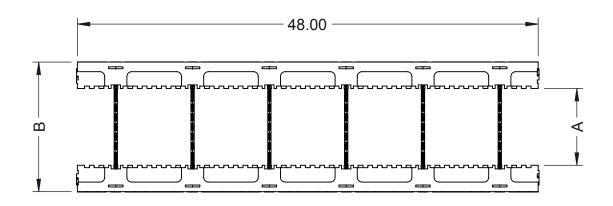

|   | 6"<br>(152mm)   | 8"<br>(203mm)    |
|---|-----------------|------------------|
| А | 6"<br>(152mm)   | 8"<br>(203mm)    |
| В | 11.5<br>(292mm) | 13.5"<br>(343mm) |

These tables and drawings are provided as a reference guide for use by designers. The user is responsible for modifying the drawings and information as needed to meet applicable building code and construction practices. STRONGHOLD reserves the right to make changes to the drawings without notice and assumes no liability in connection with the use of this drawing including modifications, copying or distribution.