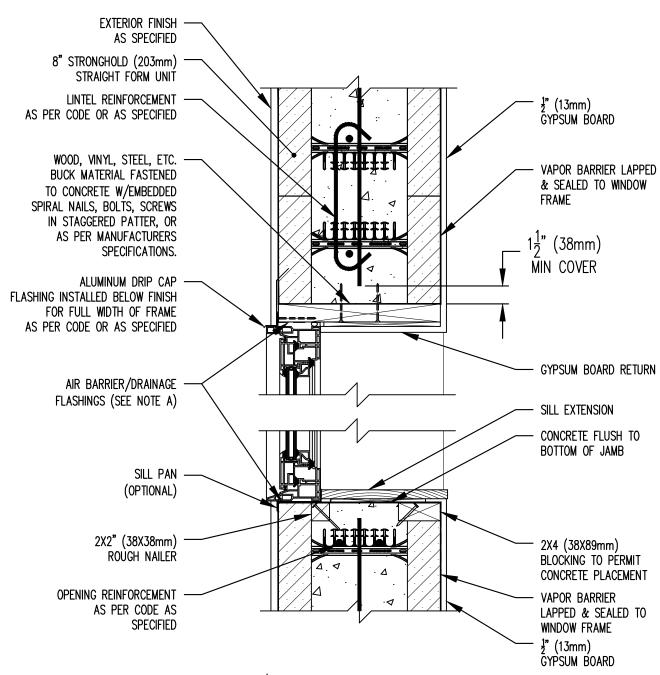

NOTE A: AIR BARRIER/DRAINAGE FLASHINGS TO BE INSTALLED AROUND COMPLETE OPENING PERIMETER AS PER SECTION 9.1 OF THE NUDURA INSTALLATION MANUAL OR AS DETAILED BY LOCAL APPLICABLE CODES (CODE GOVERNS)

NOTE: FOR EIF FINISHES, MAKE BUCKS & DETAILING SIMILAR TO NON-COMBUSTIBLE CONSTRUCTION, WINDOW DETAILS, NON BRICK FINISH.

| DRAWN: | DATE:      | SCALE:                    |
|--------|------------|---------------------------|
| CSK    | MARCH 2021 | $1 \frac{1}{2}$ " = 1'-0" |

TITLE:

STRONGHOLD 8" (203mm) FORM UNIT WINDOW HEAD/SILL DETAIL EXTERIOR FINISH AS SPECIFIED FULL DEPTH WOOD ROUGH BUCK