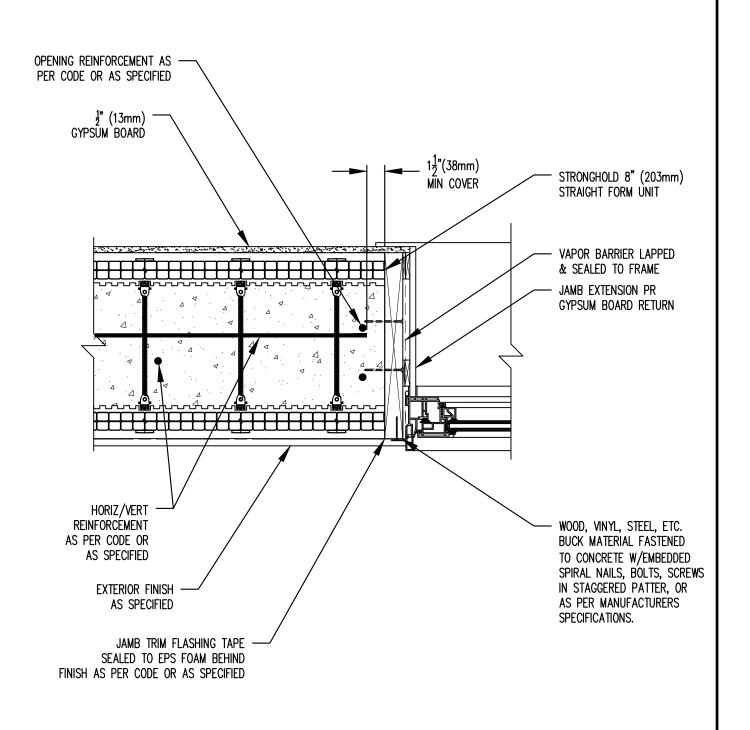

These tables and drawings are provided as a reference guide for use by designers. The user is responsible for modifying the drawings and information as needed to meet applicable building code and construction practices. STRONGHOLD reserves the right to make changes to the drawings without notice and assumes no liability in connection with the use of this drawing including modifications, copying or distribution.

| DRAWN: | DATE:      | SCALE:                   |
|--------|------------|--------------------------|
| CSK    | MARCH 2021 | $1 \frac{1}{2}$ " =1'-0" |

TITLE:

STRONGHOLD 8" (203mm) FORM UNIT WINDOW JAMB DETAIL FULL DEPTH WOOD ROUGH BUCK EXTERIOR FINISH AS SPECIFIED