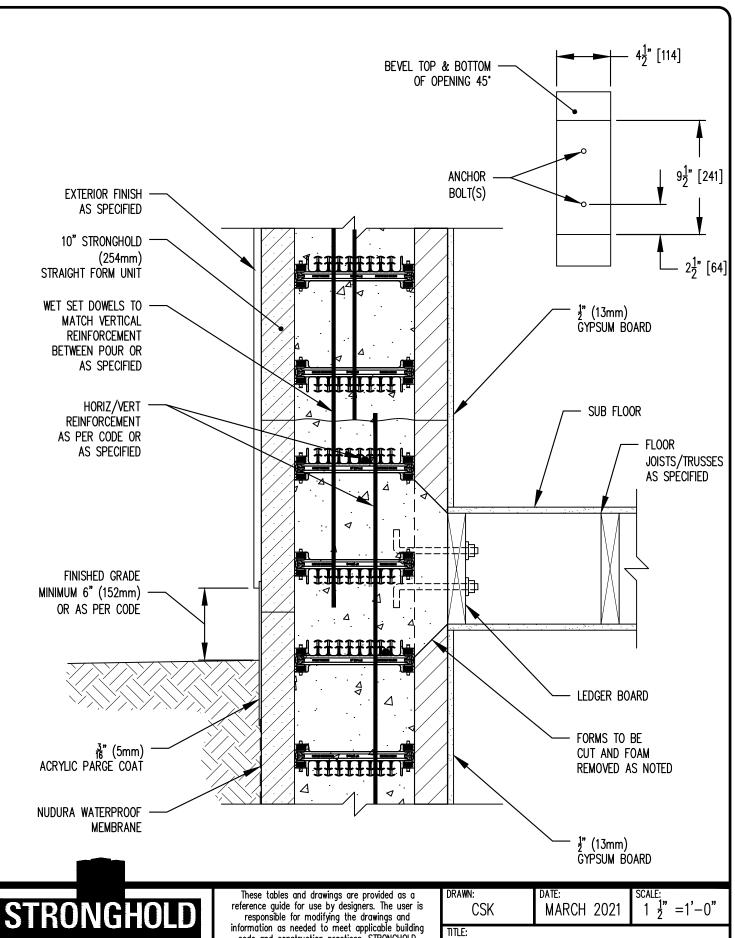

**BUILD TRUST** 

reference guide for use by designers. The user is responsible for modifying the drawings and information as needed to meet applicable building code and construction practices. STRONGHOLD reserves the right to make changes to the drawings without notice and assumes no liablility in connection with the use of this drawing including modifications, copying or distribution.

| DRAWN: | DATE:      | SCALE:                   |
|--------|------------|--------------------------|
| CSK    | MARCH 2021 | $1 \frac{1}{2}$ " =1'-0" |

STRONGHOLD 10" (254mm) FORM UNIT LEDGER BOARD DETAIL EXTERIOR FINISH SPECIFIED JOISTS PARALLEL TO WALL