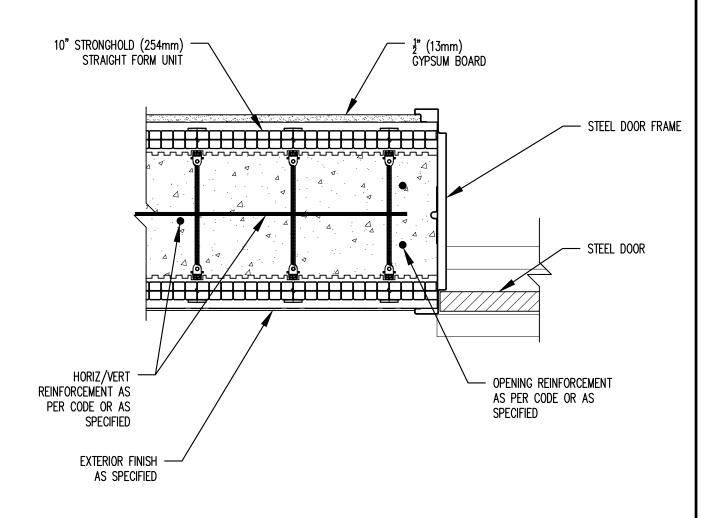

| DRAWN: | DATE:      | SCALE:                   |
|--------|------------|--------------------------|
| CSK    | MARCH 2021 | $1 \frac{1}{2}$ " =1'-0" |

IIILE:

STRONGHOLD 10" (254mm) FORM UNIT DOOR JAMB DETAIL STEEL DOOR FRAME EXTERIOR FINISH AS SPECIFIED